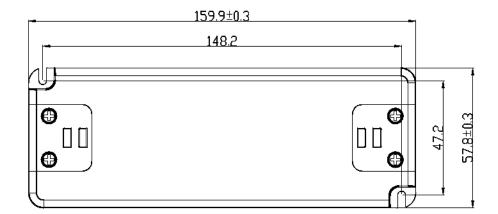

## Features:

Input Voltage: 200 – 240VacInput Frequency: 50Hz

• Output Power: 50W

• Built-in PFC function (≥0.9)

• Protections: Short circuit/ Overload/ Over Temp.

• 3 year warranty

CE

| Model        |                       | ECP50-12VF-1                                                 | ECP50-24VF-1    |
|--------------|-----------------------|--------------------------------------------------------------|-----------------|
| Output       | Rated Voltage         | 12V                                                          | 24V             |
|              | Voltage Accuracy      | <u>+</u> 5%                                                  | <u>+</u> 5%     |
|              | Current Range         | 0-4.17A                                                      | 0-2.08A         |
|              | Rated Power           | 50W                                                          | 50W             |
| Input        | Voltage Range         | 180-264VAC                                                   |                 |
|              | Frequency Range       | 50-60Hz                                                      |                 |
|              | Power Factor          | ≥0.9                                                         |                 |
|              | Efficiency            | <u>&gt;</u> 85%                                              | <u>&gt;</u> 85% |
|              | Inrush Current (typ.) | 60A at 230VAC                                                |                 |
|              | No Load Power         | <0.5W                                                        | <0.5W           |
|              | Consumption           |                                                              |                 |
| Protection   | Short Circuit         | Hiccup mode, recovers automatically after fault condition is |                 |
|              |                       | removed                                                      |                 |
|              | Overload              | >110% rated output power                                     |                 |
|              |                       | Hiccup mode, recovers automatically after fault condition is |                 |
|              |                       | removed                                                      |                 |
| Environment  | Working temp          | -20°c – 45°c                                                 |                 |
|              | Working humidity      | 45-85%                                                       |                 |
| Safety & EMC | Safety standards      | EN61347-1, EN61347-2-13                                      |                 |
|              | EMC emission          | EN55015                                                      |                 |
|              | EMC Immunity          | EN61000-3-2; EN61000-3-3; EN61547                            |                 |
| Other        | Dimensions            | 159.9x 57.8x 18mm                                            |                 |

## **ECP50-VF-1 Series**

50W Constant Voltage LED Power Supply with PFC

**Mechanical Specification** 